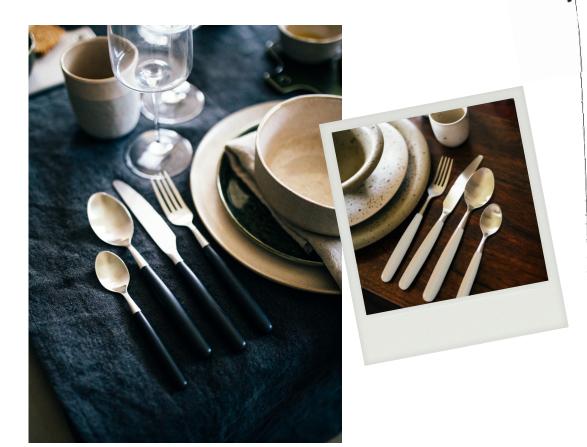

# RENOIR

### Material type

18/08 stainless steel

### Features

- ABS Resin
- Dishwasher safe

We embrace the venique and quirky.

CRYSTALLINE GLASS CRYSTALLINE GLASS