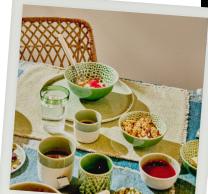

# SPIRÓ

Hospes, dreams, nightmares, desires reemerge.

### Glaze type

Reactive glaze inside - Bisciut outside

- Vitrified stoneware
- Chip resistant
- Dishwasher/oven/microwave safe
- Unique shape
- Scratch & stain resistant
- Perfect to mix & match

Dark green / Seashell

Dark green / Powder pink

Light green