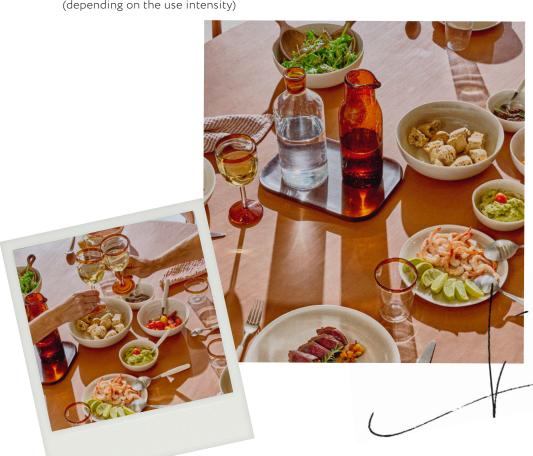

### Glaze type

Reactive glaze

- Vitrified porcelain
- Dishwasher/oven/microwave safe
- Unique finish
- Stain resistant
- Requires higher degree of handling (depending on the use intensity)