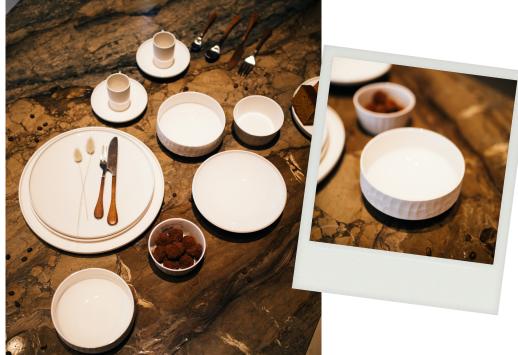

## LEGGERO

### Glaze type

Transparent glaze inside - Biscuit outside

### Features

- Vitrified magnesium porcelain
- Chip resistant
- Dishwasher/microwave safe
- Light in weight
- Unique finish
- Stackable

When doors done, you meet your true self.