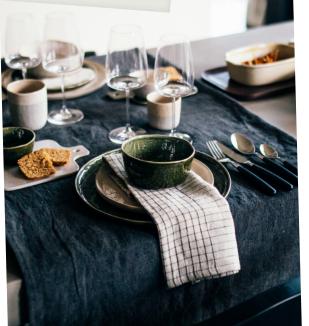

### Glaze type

Reactive glaze inside - Bisciut outside

- Vitrified stoneware
- Chip resistant
- Dishwasher/oven/microwave safe
- Unique shape
- Scratch & stain resistant
- Perfect to mix & match

Dark green / Seashell

Dark green / Powder pink

Light green