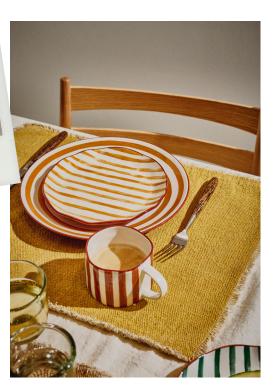

### Glaze type

Reactive glaze inside - Bisciut outside

- Vitrified stoneware
- Chip resistant
- Dishwasher/oven/microwave safe
- Unique shape
- Scratch & stain resistant
- Perfect to mix & match

Dark green / Seashell

Dark green / Powder pink

Light green