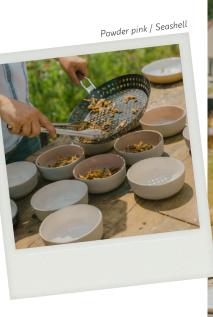

### Glaze type

Reactive glaze inside - Bisciut outside

- Vitrified stoneware
- Chip resistant
- Dishwasher/oven/microwave safe
- Unique shape
- Scratch & stain resistant
- Perfect to mix & match

Dark green / Seashell

Dark green / Powder pink

Light green