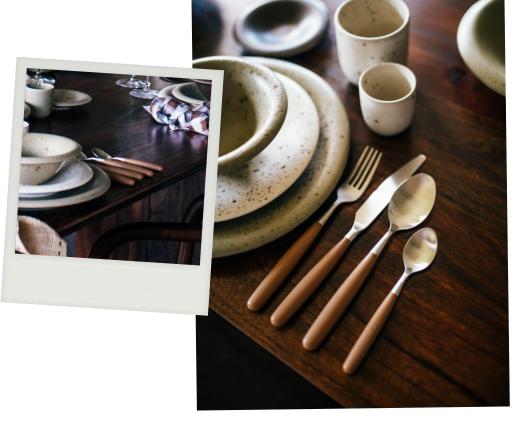

# RENOIR

### Material type

18/08 stainless steel

### Features

- ABS Resin
- Dishwasher safe

We embrace the venique and quirky.

CRYSTALLINE GLASS CRYSTALLINE GLASS