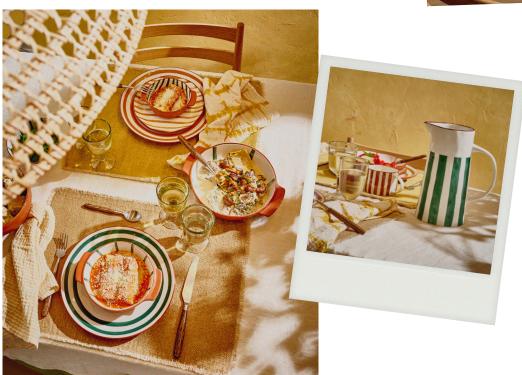

### Glaze type

Reactive glaze inside - Bisciut outside

- Vitrified stoneware
- Chip resistant
- Dishwasher/oven/microwave safe
- Unique shape
- Scratch & stain resistant
- Perfect to mix & match

Dark green / Seashell

Dark green / Powder pink

Light green