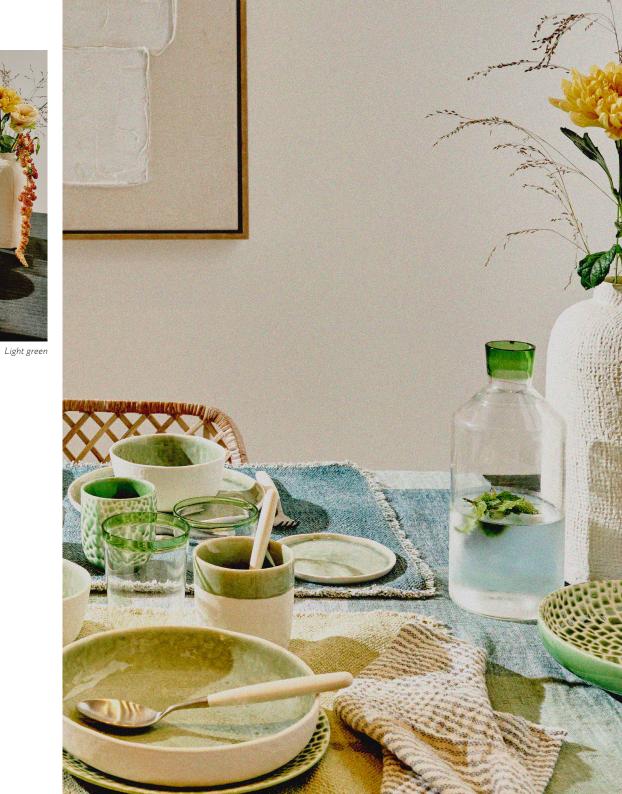

# SPIRÓ

Hospes, dreams, nightmares, desires reemerge.

### Glaze type

Reactive glaze inside - Bisciut outside

- Vitrified stoneware
- Chip resistant
- Dishwasher/oven/microwave safe
- Unique shape
- Scratch & stain resistant
- Perfect to mix & match

Dark green / Seashell

Dark green / Powder pink

Light green