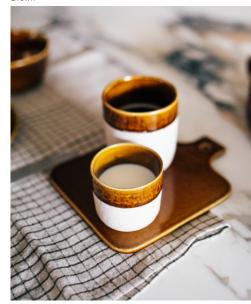

### Glaze type

Reactive glaze inside - Bisciut outside

- Vitrified stoneware
- Chip resistant
- Dishwasher/oven/microwave safe
- Unique shape
- Scratch & stain resistant
- Perfect to mix & match

Dark green / Seashell

Dark green / Powder pink

Light green